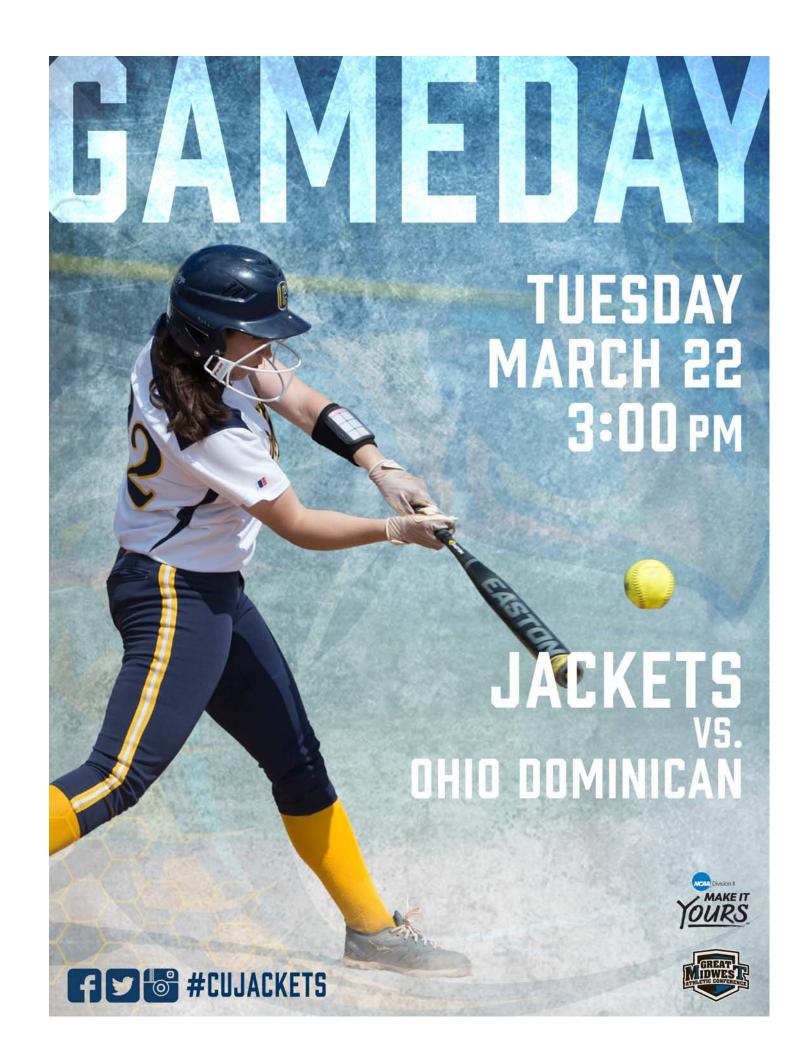

### 2016 Softball Schedule/Results

### Today's Games

The Cedarville University softball team hosts the Ohio Dominican University Panthers in a non-conference doubleheader today at Lady Jacket Field.

Cedarville enters the action with a record of 8-12 after sweeping visiting G-MAC foe Alderson Broaddus on Friday afternoon.