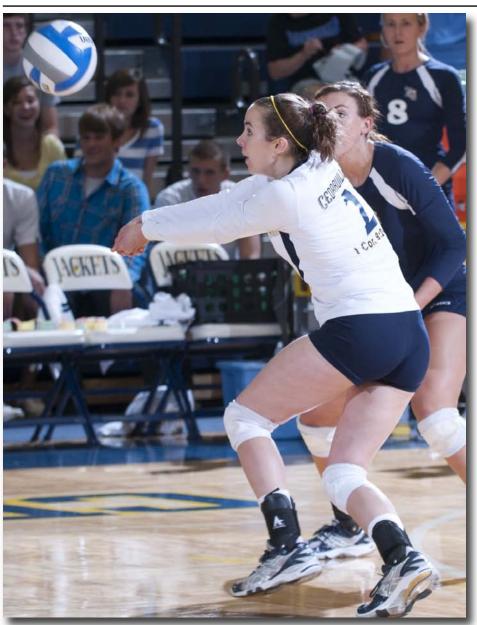

### Tonight's Match

The Cedarville University women's volleyball team hosts the Central State University Marauders in the Callan Athletic Center tonight in the home opener of the 2011 campaign.

The Lady Jackets are 3-6 on the season including four straight setbacks at the University of Alabama-Huntsville Invitational this past weekend.

Central State, an NCAA II independent, is 0-2 in the early going with losses to Ursuline and Urbana.

The CU attack is paced by freshman Hannah Wagner. The 6-2 outside hitter from Claremont, CA is putting down 2.85 kills per set and leads the squad with a .292 attack percentage.

Sophomore middle hitter Stephanie Rogers, the 2010 AMC Freshman of the Year, is second on the team in kills per set at 2.54 while pacing the front line with 14 solo blocks and 33 block assists.

Hannah Wagner