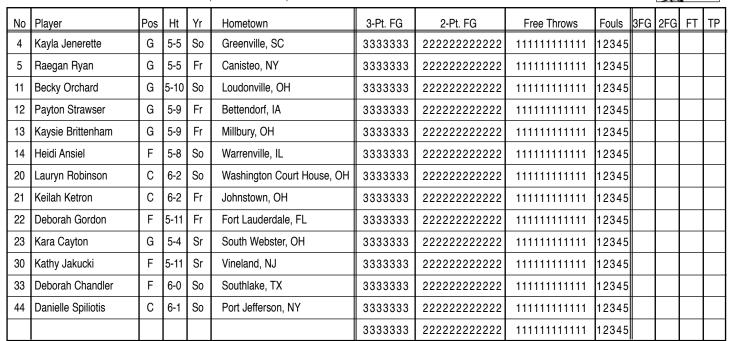

## Urbana University "Blue Knights" (6-11)

COACH: MARIA MARCHESANO GRADUATE ASSISTANT: HALEY DUCEY

| No | Player           | Pos      | Ht   | Yr | Hometown        | 3-Pt. FG | 2-Pt. FG    | Free Throws   | Fouls    | 3FG | 2FG | FT | TP |
|----|------------------|----------|------|----|-----------------|----------|-------------|---------------|----------|-----|-----|----|----|
| 13 | Tiffany Parks    | F        | 6-0  | So | Franklin, OH    | 3333333  | 22222222222 | 111111111111  | 12345    |     |     |    |    |
| 20 | Katy Barkley     | G        | 5-9  | Fr | Olivet, MI      | 3333333  | 22222222222 | 111111111111  | 12345    |     |     |    |    |
| 22 | Jackie Cousineau | G        | 5-5  | So | Olivet, MI      | 3333333  | 22222222222 | 111111111111  | 12345    |     |     |    |    |
| 23 | Stephanie Lock   | F        | 5-11 | Fr | White Lake, MI  | 3333333  | 22222222222 | 1111111111111 | 12345    |     |     |    |    |
| 24 | Ciara Geiger     | G        | 5-9  | Fr | Ft. Wayne, IN   | 3333333  | 22222222222 | 1111111111111 | 12345    |     |     |    |    |
| 30 | Christina Nagle  | G        | 5-9  | Fr | Shelby Twp., MI | 3333333  | 22222222222 | 1111111111111 | 12345    |     |     |    |    |
| 32 | Lisa Burns       | G        | 5-5  | Jr | Marysville, OH  | 3333333  | 22222222222 | 1111111111111 | 12345    |     |     |    |    |
| 33 | DeVonyea Johnson | G        | 5-8  | So | Ypsilanti, MI   | 3333333  | 22222222222 | 111111111111  | 12345    |     |     |    |    |
| 34 | Jessica Saffold  | G/F      | 5-9  | Jr | Bedford, OH     | 3333333  | 22222222222 | 111111111111  | 12345    |     |     |    |    |
| 42 | Alyssa Ostrowski | F/C      | 6-2  | Fr | Fenton, MI      | 3333333  | 22222222222 | 1111111111111 | 12345    |     |     |    |    |
| 44 | Andrea Vogel     | С        | 6-2  | Jr | Bluffton, IN    | 3333333  | 22222222222 | 1111111111111 | 12345    |     |     |    |    |
| 50 | Amelia Carter    | F        | 5-10 | So | Quincy, OH      | 3333333  | 22222222222 | 1111111111111 | 12345    |     |     |    |    |
|    |                  |          |      |    |                 | 3333333  | 22222222222 | 1111111111111 | 12345    |     |     |    |    |
|    |                  | <u> </u> |      |    |                 |          |             |               | <u> </u> | 1   |     |    | 뉴  |