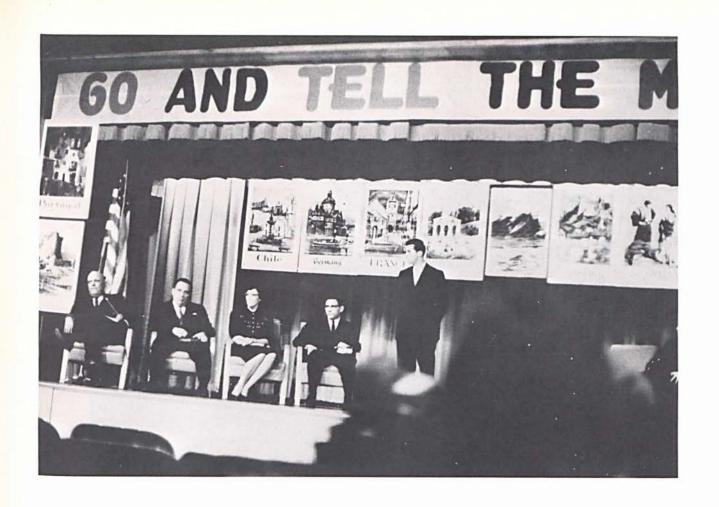

Rev. Christmann-formal presentation . . .

. . . informal discussion

This year Fellowship for World Missions in cooperation with Grace Baptist Church sponsored the Fifth Annual Missionary Conference. The chorus "Go and tell the Message" was a good reflection of the urgency with which the call was sent out to all who were willing and led to go. Three of the missionaries, Rev. Dan Bishop, serving in Japan; Dr. Charles Rhodes, M.D., under appointment to the Central African Republic; and Rev. Vernon Webber working in the Dominican Republic, serve under Mid-Missions. Rev. Arthur Christmann, under the Association for World Evangelism ministers as an evangelist to the people of Brazil. The work of establishing new churches in the United States was presented by Rev. Kenneth Muck, General Director of the Fellowship of Baptists for Home Missions.

"Go and Tell the Message"

Careful planning and preparation for a successful conference.