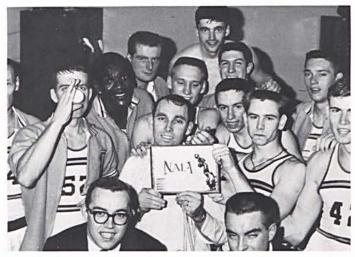

#### District championship becomes a reality

The Cedarville College Yellow Jackets, under the direction of Coach Callan, had their best season in the history of the school, finishing 19-6. Because of the fine record, the Jackets were invited to be finalists in the N.A.I.A. District No. 22 playoffs, vying with three other teams for National tournament representation. The victories over Findlay and the strong Steubenville team brought the players the trophy and the opportunity for National competition at Kansas City.