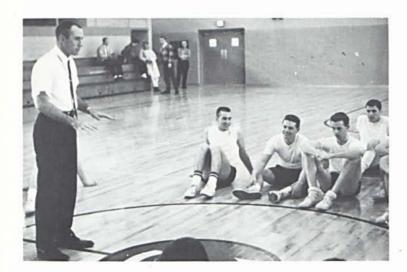

#### HEALTH AND PHYSICAL EDUCATION

Mr. Callan looks on with satisfaction

The ancient philosophers have said: "A sound mind in a sound body."

Physical fitness is vital to the total well-being of the individual. The Physical Education Department seeks to achieve this goal as well as that of teaching the fundamentals of organized play, the basics of camping and recreation, and the principles of personal and community health. This field of study is of special value in reaching youth in and outside of our churches.

Mr. Moody: Every muscle is important.

Top row: J. Ashby, M. DeLaReintrie, R. Grant, B. Smith, I. Milikin, O. Tarter, S. Geyser. Second row: M. Schulte, V. Shepard, Treasurer; M. Goddard, President; L. Miller, Secretary; M. Middleton, M. Ehnis. Front row: M. Bennett, P. Kaster, V. Curcio, B. Adamson, A. Cayton.