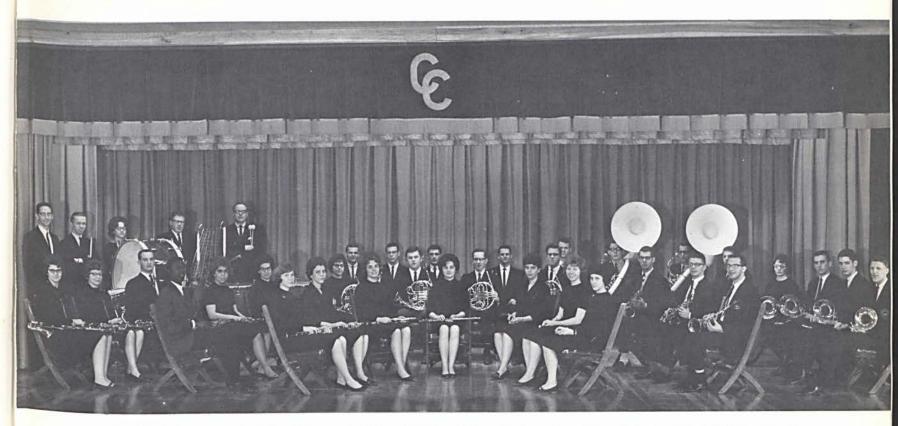

## New instruments give a fuller tone

The 42 - member Cedarville College Band has had an increase in activity this past year. The band marched for the first time in the Homecoming parade. Badly needed instruments were purchased last fall and a candy sale began the drive to raise money for uniforms.

The band was probably best known for its lively playing at home games during basketball season. In March the instrumentalists gave an outstanding Annual Spring Concert which included numbers from the flute and trumpet trios as well as group pieces.

Mr. Thornton: "One, Two, Three."

First Row: G. Griffin, F. Haas, Mr. Webber, Advisor; P. Irish, S. Bird, Vice-President; P. Adams, President; N. Smith, Treasurer; H. Wing, Secretary. Second Row: V. Curcio, B. Griffith, R. Werner, Miss Smith, Advisor; D. Jensen, G. Taylor, Mr. Thornton, V. Roloff.