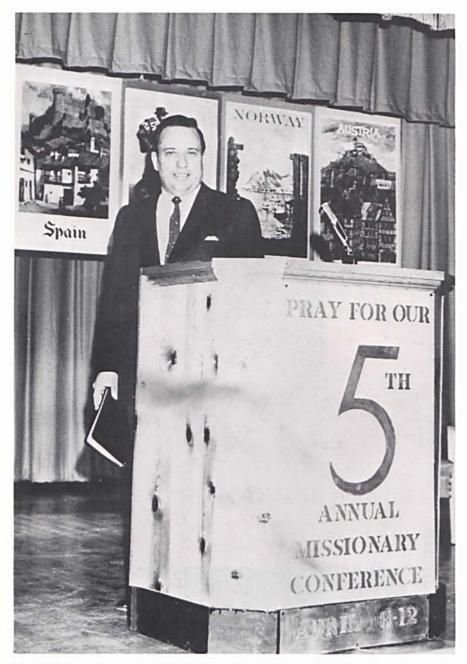

Rev. Christmann-formal presentation . . .

. . . informal discussion

This year Fellowship for World Missions in cooperation with Grace Baptist Church sponsored the Fifth Annual Missionary Conference. The chorus "Go and tell the Message" was a good reflection of the urgency with which the call was sent out to all who were willing and led to go. Three of the missionaries, Rev. Dan Bishop, serving in Japan; Dr. Charles Rhodes, M.D., under appointment to the Central African Republic; and Rev. Vernon Webber working in the Dominican Republic, serve under Mid-Missions. Rev. Arthur Christmann, under the Association for World Evangelism ministers as an evangelist to the people of Brazil. The work of establishing new churches in the United States was presented by Rev. Kenneth Muck, General Director of the Fellowship of Baptists for Home Missions.

"Go and Tell the Message"

Careful planning and preparation for a successful conference.