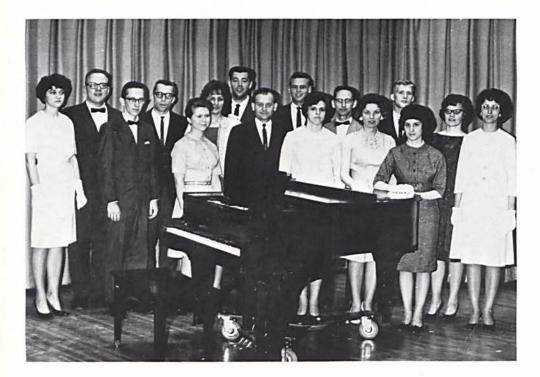

## Choralaires add color to any program

Our secular singing group, the Choralaires is now in its third year at Cedarville College. Miss Smith's direction keeps the ever-popular organization in demand by both the student body and outside groups with such songs as "Tumbling Tumbleweed" and "Fifty Nifty United States."

## Westward

The College Choir, an integral part of Cedarville College, is under the capable direction of Mr. Knudsen. This year it traveled as far West as Omaha, Nebraska, through Iowa, Indiana, and Illinois on its annual spring tour.

Mr. Knudsen: "Let's put some real life into it."