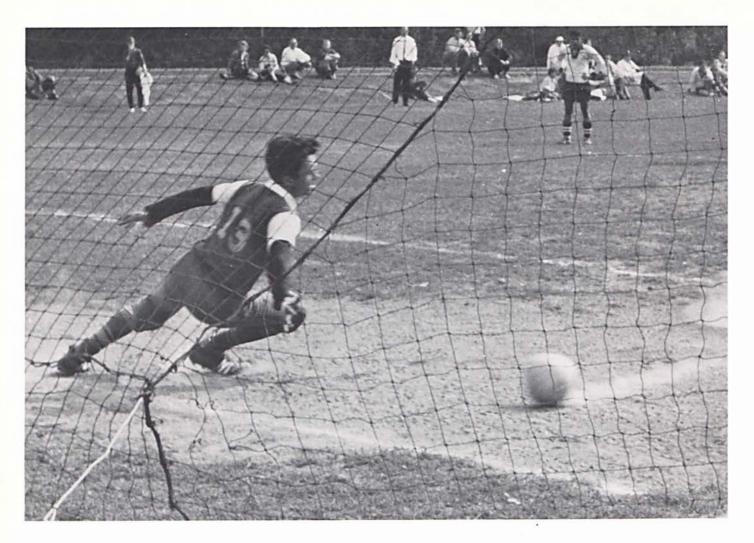

#### Ministering to

the young

and old

Sports

Soccer — another first at C. C.

Encouragement from Coach Moody

Soccer became a reality at Cedarville this year. Because many members had high school experience in the game, the team played well the entire year. The highlights of the season were the homecoming game and the Bowling Green victory. Since this year's team was comprised mostly of freshmen and sophomores, Coach Moody is expecting great things in the future.

Hot competition for Ayo

| WE |                      | THEY |
|----|----------------------|------|
| 2  | Wilmington           | 3    |
| 3  | Fenn                 | 7    |
| 3  | Wilmington           | 1    |
| 2  | Dayton               | 4    |
| 4  | Central State        | 8    |
| 2  | Antioch              | 1    |
| 3  | Wilberforce          | 6    |
| 5  | <b>Bowling Green</b> | 1    |
| 6  | Antioch              | 0    |

The will to win

Standing, left to right: Coach Moody, Rich Davis, Ron McDugle, Randy Ross, John Bigelow, Bill Kirtland, Joe Stowell, Jon Barker, Harry Beistline, Ayo Ayorinde. Kneeling: Mark Trimble, Ron Grosh, Tony Rotondi, Dan Swartz, Manny Pereira, Mervin Ziegler, Jim Hay, Ron Dew, Ray Cagwin.