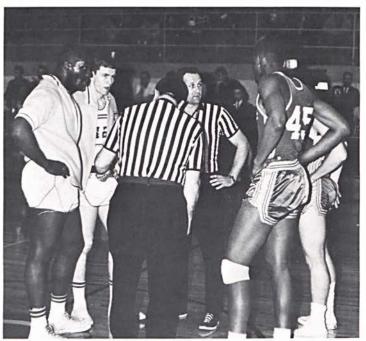

#### Ministering to

the young

and old

Sports

Soccer — another first at C. C.

Encouragement from Coach Moody

Soccer became a reality at Cedarville this year. Because many members had high school experience in the game, the team played well the entire year. The highlights of the season were the homecoming game and the Bowling Green victory. Since this year's team was comprised mostly of freshmen and sophomores, Coach Moody is expecting great things in the future.

Hot competition for Ayo

| WE |                      | THEY |
|----|----------------------|------|
| 2  | Wilmington           | 3    |
| 3  | Fenn                 | 7    |
| 3  | Wilmington           | 1    |
| 2  | Dayton               | 4    |
| 4  | Central State        | 8    |
| 2  | Antioch              | 1    |
| 3  | Wilberforce          | 6    |
| 5  | <b>Bowling Green</b> | 1    |
| 6  | Antioch              | 0    |

The will to win

Standing, left to right: Coach Moody, Rich Davis, Ron McDugle, Randy Ross, John Bigelow, Bill Kirtland, Joe Stowell, Jon Barker, Harry Beistline, Ayo Ayorinde. Kneeling: Mark Trimble, Ron Grosh, Tony Rotondi, Dan Swartz, Manny Pereira, Mervin Ziegler, Jim Hay, Ron Dew, Ray Cagwin.