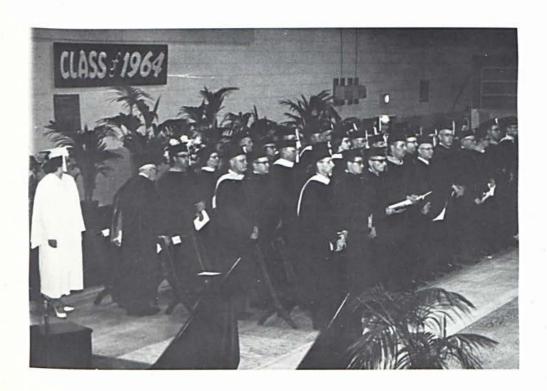

## Boatride climaxes Junior-Senior Banquet

The Trustees, Faculty and Senior Class

of

Cedarville College

announce their

Lommencement Exercises

Saturday morning, May twenty-third

Nineteen hundred and sixty-four

ten o'clock

on the Gollege Gampus

Dr. Earle G. Griffith, Commencement speaker; Dr. James T. Jeremiah, Dr. Clifford Madox, Dr. Kenneth Masteller, Baccalaureate speaker

Rev. Kenneth Masteller receives Honorary Doctorate during commencement exercises.