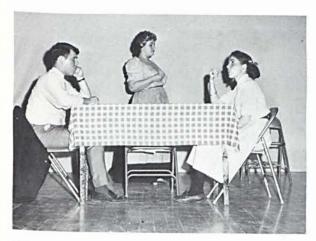

#### "In Case of Murder"

"Do you really think he's dead?"

"Girls, haven't we seen her somewhere before . . . before . . . before?"  $\,$ 

"Okay, okay, I did it! I did it!"

## Mrs. Maddox also directs "Our Town" by Thornton Wilder

"Do you know what I love most of all? Money!"

"Yes, Pa (Sniff)"

"We pay a lot of attention to the birds."

"Thank you very much professor."

"I didn't want to say anything, but now that we're alone."

"Emily, if I do change, would you be . . . . "