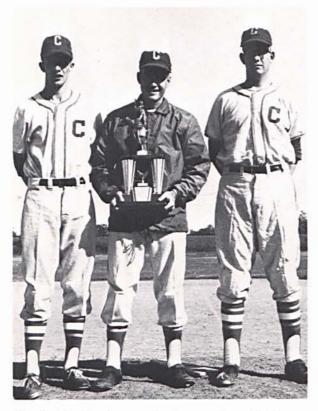

#### 1962-1963 Baseball Champs

The 1963 ballteam became the first team in the history of the school to win a title in the M.O.L., taking the championship with a 7-1 record. For the season the team was 16-2, finishing 3d in the nation in fielding, 8th in hitting, and 10th in pitching for small colleges. Pitchers Charlie Wilkins and Norris Smith led the team with the hitting support of such starters as Tom Delanzo, Al Merwald, and Denny McDonald.

Standing: Coach Moody, L. Meek, C. Wilkins, D. McDonald, J. Osborn, N. Smith, G. Brandes, B. Connell, T. Duffie, D. Fisher, A. Merwald, K. Swigart, statistician. Kneeling: T. Rotondi, T. Delanzo, T. Ochletree, (co-captains); T. Evans, T. Miller, Manager.

#### Six returning starters lead the team

In comparison with last year's team it would appear that the squad failed to continue in the winning ways of last year. The team, however, learned to suffer defeat and yet win through a strong Christian testimony on and off the field. With a record of 4-9, the ball team claimed victories over Wilmington (2), Malone, and Central State. Also Cedarville placed two of its members on the All Mid-Ohio League first team. They were Charlie Wilkins and Tom Delanzo.