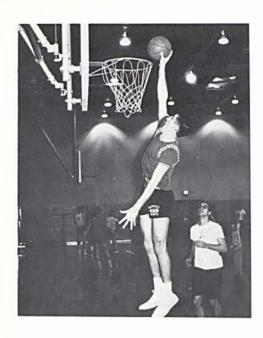

#### District championship becomes a reality

The Cedarville College Yellow Jackets, under the direction of Coach Callan, had their best season in the history of the school, finishing 19-6. Because of the fine record, the Jackets were invited to be finalists in the N.A.I.A. District No. 22 playoffs, vying with three other teams for National tournament representation. The victories over Findlay and the strong Steubenville team brought the players the trophy and the opportunity for National competition at Kansas City.

Outstanding player of the year was "big" Dozier Carter who averaged 23 points and 16.5 rebounds per game.

 $Scorekeeper\!-\!Mr.\ Moody$ 

Sportscasters-D. Jensen, K. Swigart, A. Merwald (not pictured)

| WE  |                        | THEY |
|-----|------------------------|------|
| 72  | Rio Grande             | 71   |
| 111 | Spring Arbor           | 81   |
| 105 | Huntington             | 108  |
| 2   | Wilberforce            | 0    |
| 76  | Wilmington             | 75   |
| 77  | Taylor                 | 75   |
| 83  | Drury                  | 56   |
| 68  | William Penn           | 75   |
| 105 | Spring Arbor           | 96   |
| 68  | Ashland                | 80   |
| 65  | Bluffton               | 63   |
| 78  | Defiance               | 69   |
| 93  | Fenn                   | 77   |
| 71  | Wilmington             | 78   |
| 80  | Ashland                | 78   |
| 56  | Central State          | 73   |
| 86  | Defiance               | 84   |
| 106 | Huntington             | 70   |
| 86  | Wilberforce            | 71   |
| 79  | Bluffton               | 65   |
| 82  | Rio Grande             | 71   |
| 90  | Spring Arbor           | 74   |
|     | N.A.I.A. SECTIONAL     |      |
| 86  | Findlay                | 73   |
| 83  | Steubenville           | 71   |
|     | N.A.I.A. NATIONAL      |      |
| 40  | Central Oklahoma State | 95   |