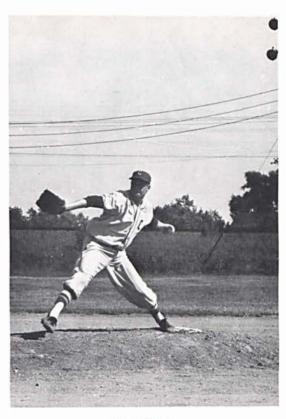

#### 1962-1963 Baseball Champs

The 1963 ballteam became the first team in the history of the school to win a title in the M.O.L., taking the championship with a 7-1 record. For the season the team was 16-2, finishing 3d in the nation in fielding, 8th in hitting, and 10th in pitching for small colleges. Pitchers Charlie Wilkins and Norris Smith led the team with the hitting support of such starters as Tom Delanzo, Al Merwald, and Denny McDonald.

Standing: Coach Moody, L. Meek, C. Wilkins, D. McDonald, J. Osborn, N. Smith, G. Brandes, B. Connell, T. Duffie, D. Fisher, A. Merwald, K. Swigart, statistician. Kneeling: T. Rotondi, T. Delanzo, T. Ochletree, (co-captains); T. Evans, T. Miller, Manager.

#### Six returning starters lead the team

In comparison with last year's team it would appear that the squad failed to continue in the winning ways of last year. The team, however, learned to suffer defeat and yet win through a strong Christian testimony on and off the field. With a record of 4-9, the ball team claimed victories over Wilmington (2), Malone, and Central State. Also Cedarville placed two of its members on the All Mid-Ohio League first team. They were Charlie Wilkins and Tom Delanzo.

Co-captains Delanzo and McDonald

Check that swing!

Right field again.

Randy smashes again!

Was that one nice!

Good baserunning . . .

Rich Dilelio

Excellent fielding . . .