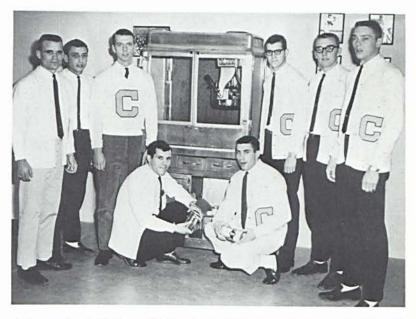

### VC backs athletics

The Varsity C Club is an organization composed of our college athletes who have won varsity letters. Among other things, V.C. is responsible for setting up the church tournaments, producing the programs for home basketball games, and selling refreshments during half-time.

Left to right: J. Walborn, W. Francis, L. Richardson, T. Rotondi, R. Dew, R. Auffort, D. Werner, R. Davis.

Left to right: G. Culley, C. Wilkins, Mr. Callan, Advisor; A. Merwald, Treasurer; T. De-Lanzo, President; T. Miller, Secretary; R. Lane, Vice-President.