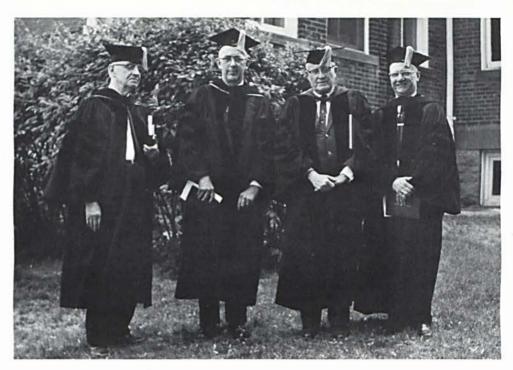

ten o'clock

on the Gollege Gampus

Dr. Earle G. Griffith, Commencement speaker; Dr. James T. Jeremiah, Dr. Clifford Madox, Dr. Kenneth Masteller, Baccalaureate speaker

Rev. Kenneth Masteller receives Honorary Doctorate during commencement exercises.