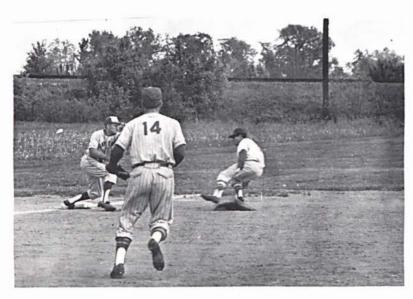

#### 1962-1963 Baseball Champs

The 1963 ballteam became the first team in the history of the school to win a title in the M.O.L., taking the championship with a 7-1 record. For the season the team was 16-2, finishing 3d in the nation in fielding, 8th in hitting, and 10th in pitching for small colleges. Pitchers Charlie Wilkins and Norris Smith led the team with the hitting support of such starters as Tom Delanzo, Al Merwald, and Denny McDonald.

Standing: Coach Moody, L. Meek, C. Wilkins, D. McDonald, J. Osborn, N. Smith, G. Brandes, B. Connell, T. Duffie, D. Fisher, A. Merwald, K. Swigart, statistician. Kneeling: T. Rotondi, T. Delanzo, T. Ochletree, (co-captains); T. Evans, T. Miller, Manager.

#### Six returning starters lead the team

In comparison with last year's team it would appear that the squad failed to continue in the winning ways of last year. The team, however, learned to suffer defeat and yet win through a strong Christian testimony on and off the field. With a record of 4-9, the ball team claimed victories over Wilmington (2), Malone, and Central State. Also Cedarville placed two of its members on the All Mid-Ohio League first team. They were Charlie Wilkins and Tom Delanzo.

Co-captains Delanzo and McDonald

Check that swing!

Right field again.

Randy smashes again!

Was that one nice!

Good baserunning . . .

Rich Dilelio

Excellent fielding . . .