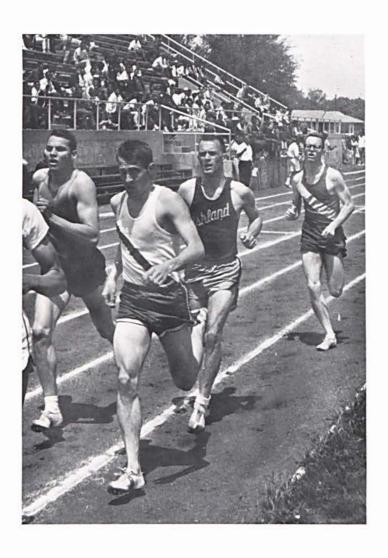

167

The run that almost was.

The suicide squeeze.

The big wind-up, starring Charlie Wilkins.

This year's track squad was the best team yet assembled in the school's history. But once again depth proved to be the deciding factor in more than one meet.

Outstanding accomplishments of the year included Bill Francis' setting the school record in the pole vault at 12' 6" and Bud Davis' breaking his own record in the high jump several times. He broke it the final time in the N.A.I.A. sectionals jumping 6' 6" to qualify for the National Track Meet.