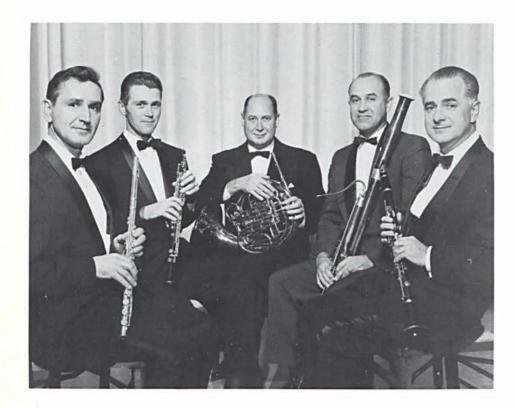

## **Culture through Artist Series**

AMERICAN WOODWIND QUINTET-Harry Houdeshel, Jerry Sirucek, Philip Farkas, Roy Houser, and Robert McGinnis

Grant Reynard, world-famous artist, visits the college.