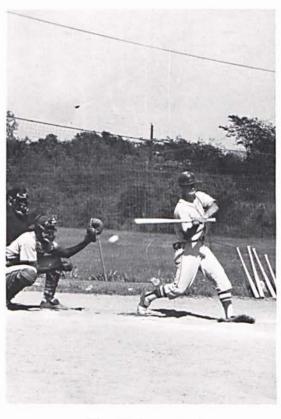

#### 1962-1963 Baseball Champs

The 1963 ballteam became the first team in the history of the school to win a title in the M.O.L., taking the championship with a 7-1 record. For the season the team was 16-2, finishing 3d in the nation in fielding, 8th in hitting, and 10th in pitching for small colleges. Pitchers Charlie Wilkins and Norris Smith led the team with the hitting support of such starters as Tom Delanzo, Al Merwald, and Denny McDonald.

Standing: Coach Moody, L. Meek, C. Wilkins, D. McDonald, J. Osborn, N. Smith, G. Brandes, B. Connell, T. Duffie, D. Fisher, A. Merwald, K. Swigart, statistician. Kneeling: T. Rotondi, T. Delanzo, T. Ochletree, (co-captains); T. Evans, T. Miller, Manager.

#### Six returning starters lead the team

In comparison with last year's team it would appear that the squad failed to continue in the winning ways of last year. The team, however, learned to suffer defeat and yet win through a strong Christian testimony on and off the field. With a record of 4-9, the ball team claimed victories over Wilmington (2), Malone, and Central State. Also Cedarville placed two of its members on the All Mid-Ohio League first team. They were Charlie Wilkins and Tom Delanzo.

Co-captains Delanzo and McDonald

Check that swing!

Right field again.

Randy smashes again!

Was that one nice!

Good baserunning . . .

Rich Dilelio

Excellent fielding . . .