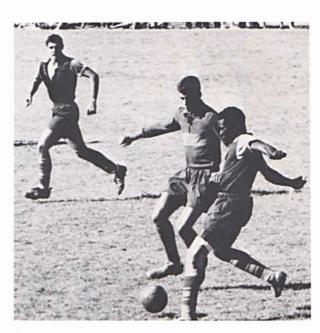

#### Ministering to

the young

and old

Sports

Soccer — another first at C. C.

Encouragement from Coach Moody

Soccer became a reality at Cedarville this year. Because many members had high school experience in the game, the team played well the entire year. The highlights of the season were the homecoming game and the Bowling Green victory. Since this year's team was comprised mostly of freshmen and sophomores, Coach Moody is expecting great things in the future.

Hot competition for Ayo

| WE |                      | THEY |
|----|----------------------|------|
| 2  | Wilmington           | 3    |
| 3  | Fenn                 | 7    |
| 3  | Wilmington           | 1    |
| 2  | Dayton               | 4    |
| 4  | Central State        | 8    |
| 2  | Antioch              | 1    |
| 3  | Wilberforce          | 6    |
| 5  | <b>Bowling Green</b> | 1    |
| 6  | Antioch              | 0    |