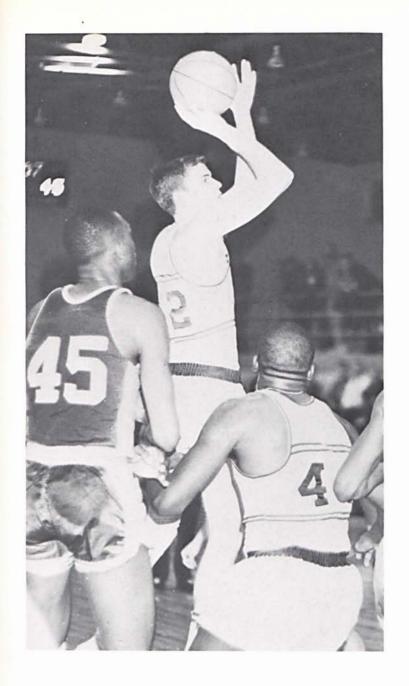

#### District championship becomes a reality

The Cedarville College Yellow Jackets, under the direction of Coach Callan, had their best season in the history of the school, finishing 19-6. Because of the fine record, the Jackets were invited to be finalists in the N.A.I.A. District No. 22 playoffs, vying with three other teams for National tournament representation. The victories over Findlay and the strong Steubenville team brought the players the trophy and the opportunity for National competition at Kansas City.