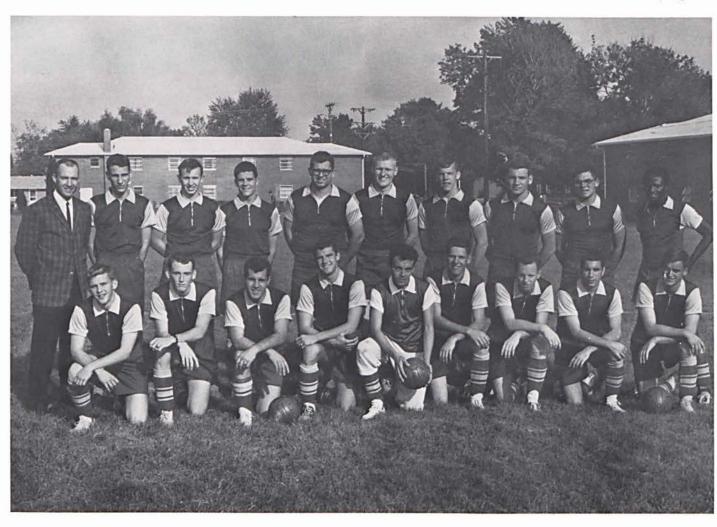

#### Ministering to

the young

and old

Sports

Soccer — another first at C. C.

Encouragement from Coach Moody

Soccer became a reality at Cedarville this year. Because many members had high school experience in the game, the team played well the entire year. The highlights of the season were the homecoming game and the Bowling Green victory. Since this year's team was comprised mostly of freshmen and sophomores, Coach Moody is expecting great things in the future.

Hot competition for Ayo

| WE |                      | THEY |
|----|----------------------|------|
| 2  | Wilmington           | 3    |
| 3  | Fenn                 | 7    |
| 3  | Wilmington           | 1    |
| 2  | Dayton               | 4    |
| 4  | Central State        | 8    |
| 2  | Antioch              | 1    |
| 3  | Wilberforce          | 6    |
| 5  | <b>Bowling Green</b> | 1    |
| 6  | Antioch              | 0    |

The will to win

Standing, left to right: Coach Moody, Rich Davis, Ron McDugle, Randy Ross, John Bigelow, Bill Kirtland, Joe Stowell, Jon Barker, Harry Beistline, Ayo Ayorinde. Kneeling: Mark Trimble, Ron Grosh, Tony Rotondi, Dan Swartz, Manny Pereira, Mervin Ziegler, Jim Hay, Ron Dew, Ray Cagwin.