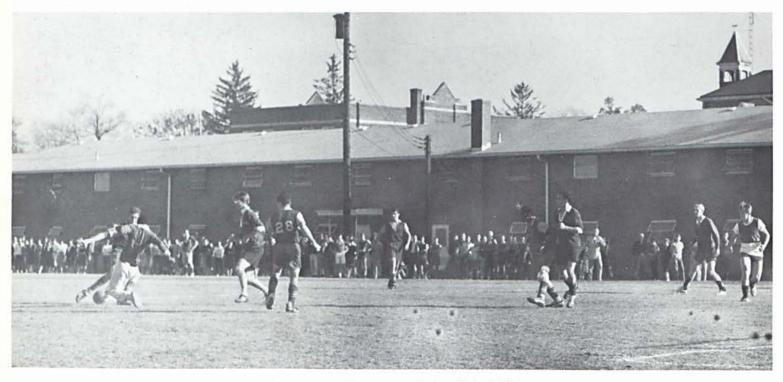

#### Ministering to

the young

and old

Sports

Soccer — another first at C. C.

Encouragement from Coach Moody

Soccer became a reality at Cedarville this year. Because many members had high school experience in the game, the team played well the entire year. The highlights of the season were the homecoming game and the Bowling Green victory. Since this year's team was comprised mostly of freshmen and sophomores, Coach Moody is expecting great things in the future.

Hot competition for Ayo

| WE |                      | THEY |
|----|----------------------|------|
| 2  | Wilmington           | 3    |
| 3  | Fenn                 | 7    |
| 3  | Wilmington           | 1    |
| 2  | Dayton               | 4    |
| 4  | Central State        | 8    |
| 2  | Antioch              | 1    |
| 3  | Wilberforce          | 6    |
| 5  | <b>Bowling Green</b> | 1    |
| 6  | Antioch              | 0    |

The will to win

Standing, left to right: Coach Moody, Rich Davis, Ron McDugle, Randy Ross, John Bigelow, Bill Kirtland, Joe Stowell, Jon Barker, Harry Beistline, Ayo Ayorinde. Kneeling: Mark Trimble, Ron Grosh, Tony Rotondi, Dan Swartz, Manny Pereira, Mervin Ziegler, Jim Hay, Ron Dew, Ray Cagwin.