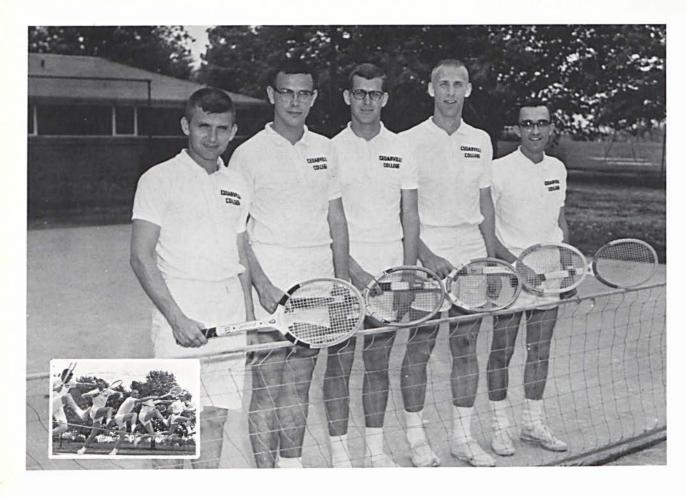

Ending the season with a 1:3 record, the netters tied for third place in the conference. Except for Don Entner, number one man, and Bob Auffort, four-year letterman, the team this year was composed of new men on the intercollegiate court.