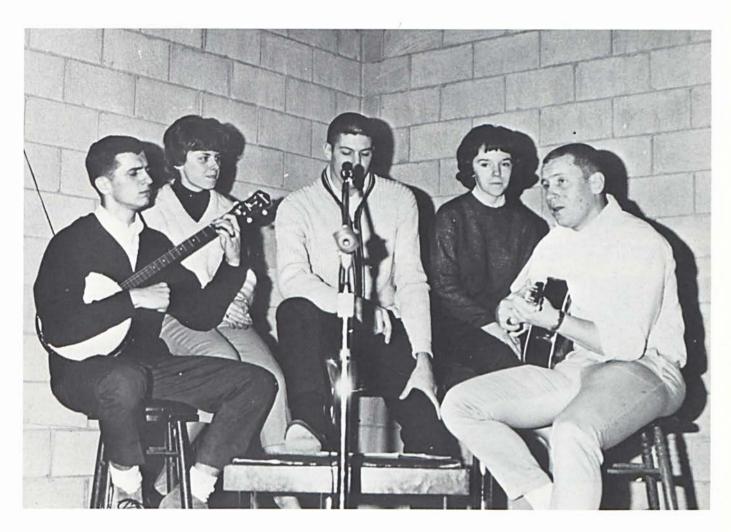

### Sounding forth His praises

Musical students have the opportunity to serve the school and the Lord through small music groups. These groups not only find an avenue of service by singing and playing at our chapel services, but also in near and more remote churches.

The Messengers-Boyd Griffith, Paul Carlson, Gary Harris, Larry Czerniak, Dave Jensen.

 $\label{eq:Melody-Aires-P.} \mbox{Melody-Aires-P. Irish, J. Couwenhoven, M. Ammons, S.} \mbox{Byrd.}$ 

Gospelaires-D. Olsen, C. Botzner, S. Geyser, S. Eckert.