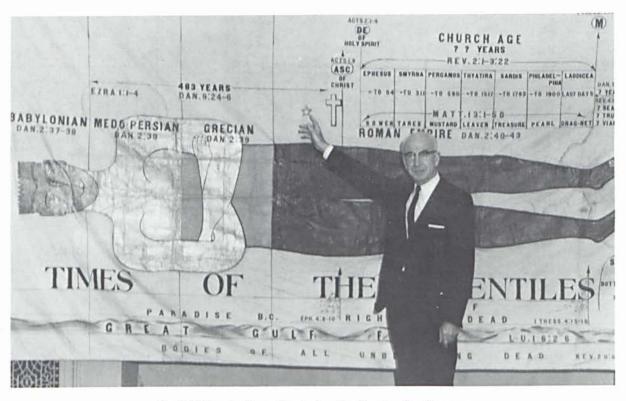

Dr. William's chart illustrates God's plan for the ages.

"It's egraphe, Mr. Lawlor."

Mr. Gromaki: "And Judah fell in 606."

"The fourth question, Mr. McIntosh."

Top: M. Frank, J. Miller, R. Hoffeditz, P. Wilhite, M. Stevens, P. Albrecht, C. Mikels, S. Byrd, C. Carr, G. Trimble, B. Ziegler, N. Earles, B. Randall, C. Diveley, C. Brown, J. Bryant, S. Hes, L. Kytle, D. Johns, Secretary-Treasurer; D. Rockwell, President; J. Van Horn.