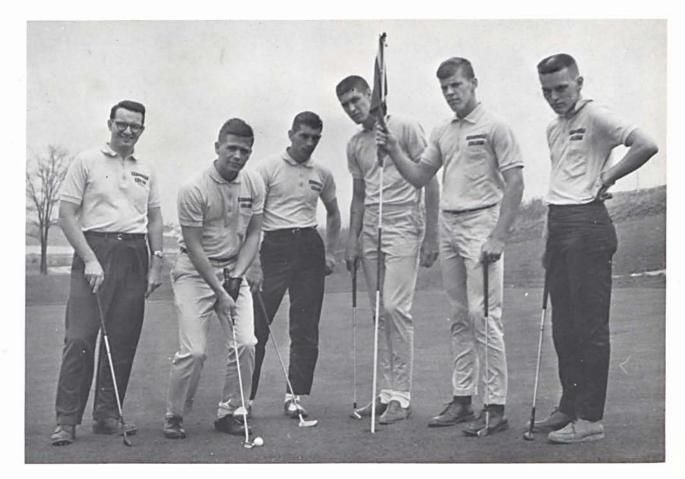

#### Track stresses the individual

G. Jacobs T. Oakley B. Auffort D. Entner

M. Stevens

Although showing much individual improvement, the golf team had a winless season in regular competition. However, the team was able to place seventh out of eighteen in the NAIA District #22 match. This was the fourth year for the college golf team and the fellows played very well in this, their longest season.