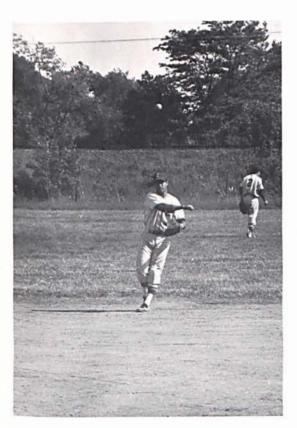

#### 1962-1963 Baseball Champs

The 1963 ballteam became the first team in the history of the school to win a title in the M.O.L., taking the championship with a 7-1 record. For the season the team was 16-2, finishing 3d in the nation in fielding, 8th in hitting, and 10th in pitching for small colleges. Pitchers Charlie Wilkins and Norris Smith led the team with the hitting support of such starters as Tom Delanzo, Al Merwald, and Denny McDonald.

Standing: Coach Moody, L. Meek, C. Wilkins, D. McDonald, J. Osborn, N. Smith, G. Brandes, B. Connell, T. Duffie, D. Fisher, A. Merwald, K. Swigart, statistician. Kneeling: T. Rotondi, T. Delanzo, T. Ochletree, (co-captains); T. Evans, T. Miller, Manager.

#### Six returning starters lead the team

In comparison with last year's team it would appear that the squad failed to continue in the winning ways of last year. The team, however, learned to suffer defeat and yet win through a strong Christian testimony on and off the field. With a record of 4-9, the ball team claimed victories over Wilmington (2), Malone, and Central State. Also Cedarville placed two of its members on the All Mid-Ohio League first team. They were Charlie Wilkins and Tom Delanzo.

Co-captains Delanzo and McDonald

Check that swing!

Right field again.

Randy smashes again!

Was that one nice!

Good baserunning . . .

Rich Dilelio

Excellent fielding . . .