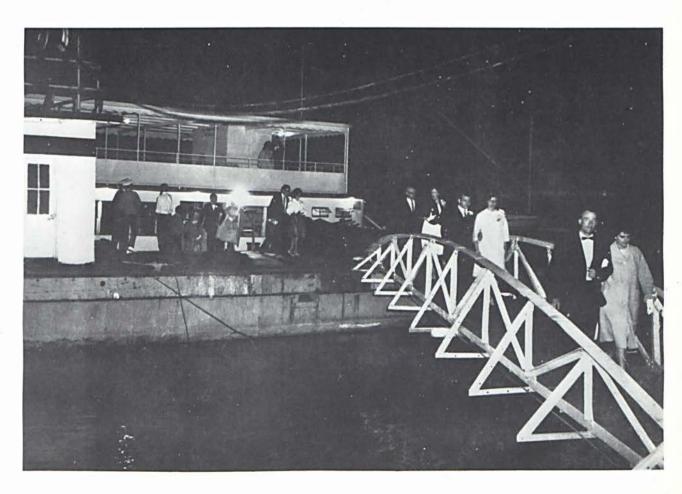

## Boatride climaxes Junior-Senior Banquet

The Trustees, Faculty and Senior Class

of

Cedarville College

announce their

Lommencement Exercises

Saturday morning, May twenty-third

Nineteen hundred and sixty-four