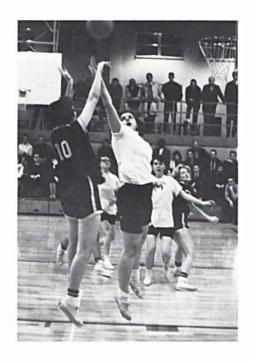

### Volleyball added to women's intercollegiate sports

BASKETBALL TEAM - Standing: C. Ward, P. Kaster, M. Jeremiah, B. Adamson, S. Westcott, Miss Kearney. Kneeling: V. Merryman, A. Damon, S. Johns, N. Smith, B. Bender, S. Wing.

The girls intercollegiate basketball team had a successful season with a 6-2 record. Co-captains Bette Adamson and Maryalyce Jeremiah were the two high scorers and Bette was voted most valuable player.