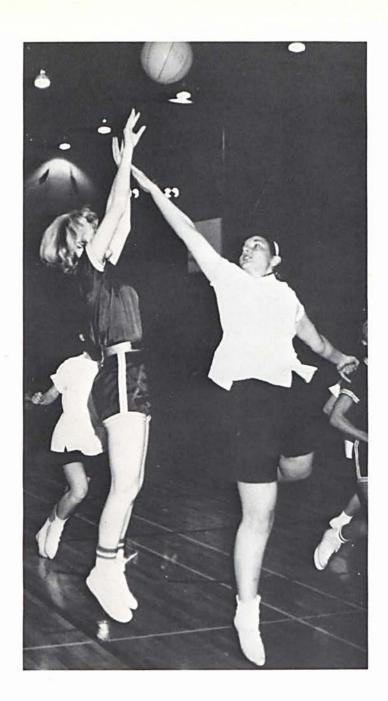

### Volleyball added to women's intercollegiate sports

BASKETBALL TEAM - Standing: C. Ward, P. Kaster, M. Jeremiah, B. Adamson, S. Westcott, Miss Kearney. Kneeling: V. Merryman, A. Damon, S. Johns, N. Smith, B. Bender, S. Wing.

The girls intercollegiate basketball team had a successful season with a 6-2 record. Co-captains Bette Adamson and Maryalyce Jeremiah were the two high scorers and Bette was voted most valuable player.