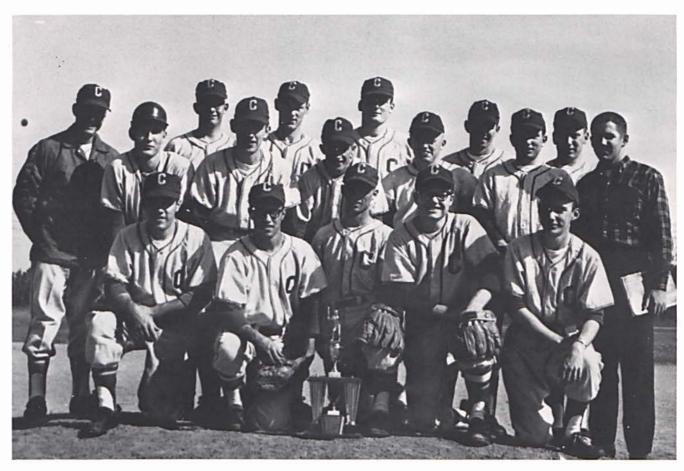

#### 1962-1963 Baseball Champs

The 1963 ballteam became the first team in the history of the school to win a title in the M.O.L., taking the championship with a 7-1 record. For the season the team was 16-2, finishing 3d in the nation in fielding, 8th in hitting, and 10th in pitching for small colleges. Pitchers Charlie Wilkins and Norris Smith led the team with the hitting support of such starters as Tom Delanzo, Al Merwald, and Denny McDonald.

Standing: Coach Moody, L. Meek, C. Wilkins, D. McDonald, J. Osborn, N. Smith, G. Brandes, B. Connell, T. Duffie, D. Fisher, A. Merwald, K. Swigart, statistician. Kneeling: T. Rotondi, T. Delanzo, T. Ochletree, (co-captains); T. Evans, T. Miller, Manager.

#### Six returning starters lead the team

In comparison with last year's team it would appear that the squad failed to continue in the winning ways of last year. The team, however, learned to suffer defeat and yet win through a strong Christian testimony on and off the field. With a record of 4-9, the ball team claimed victories over Wilmington (2), Malone, and Central State. Also Cedarville placed two of its members on the All Mid-Ohio League first team. They were Charlie Wilkins and Tom Delanzo.