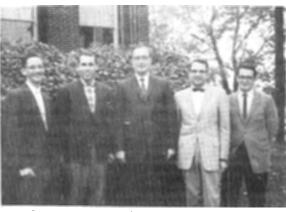

#### **NEW FACULTY MEMBERS**

Four new members have been added to our faculty for the coming year. Also, Bruce Turnbull, head of the Science Department, has returned after a year's leave of absence at Western Reserve University, where he has completed his residence requirements for the Ph.D. in Chemistry.

Thornton, Callan, Turnbull, McIntosh, Gromacki

William Thornton, Dayton, <sup>1</sup>Ohio, will teach in the Music Department. He has a B.A. degree from the University of Dayton, and his Master's degree from Ohio State University. He is the third full time teacher in music.

Rev. Robert Gromacki, Erie, Pennsylvania, will teach in the Bible Department. Mr. Gromacki has a Th. B. degree from the Baptist Bible Seminary, Johnson City, New York, and a Th. M. degree from Dallas Theological Seminary, Dallas, Texas.

Rev. Richard McIntosh, former pastor of the Northside Baptist Church in Lima, Ohio, is the new Dean of Students. He has a B. A. degree from Bryan University, Dayton, Tennessee, an a B. D. degree from Grace Theological Seminary, Winona Lake, Indiana.

Donald Callan, who has a B. S. degree from Taylor University, Upton, Indiana, and a M. S. degree from Ball State College, Muncie, Indiana, will be the basketball coach and teach Physical Education.

We welcome these Christian teachers to our staff. Like the rest of our faculty, they are here because they feel this is a place of service for Christ.