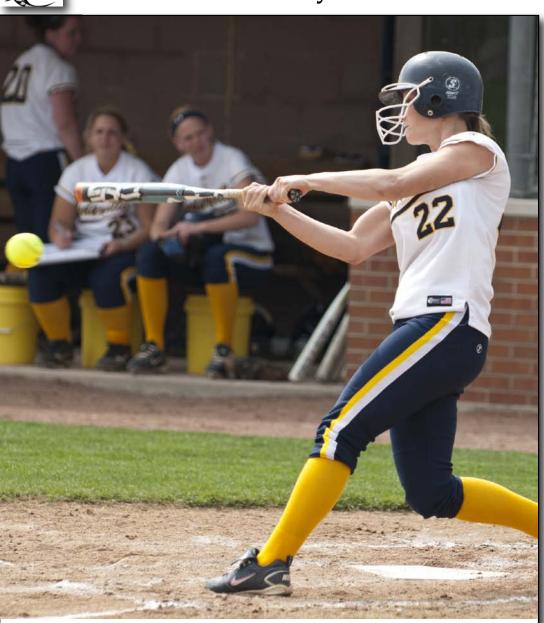

Sophomore Kelsey Warrington leads the Lady Jackets with four HR's while ranking third in runs batted in (27). She is second on the team in doubles (11) and total bases (63). Warrington is tied for first in the CU alltime home run category with nine.