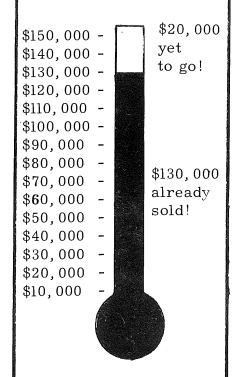

#### STUDENTS SEEK \$18,000

Applications for admission into Cedarville College are being received on an average of two-to-one over last year. This means additional facilities must be provided if we accept the qualified applicants. Not only will we need more dormitory space, but classrooms, as well.

A new recreation building can not be erected for less than \$100,000. Since this structure can not pay for itself as the dormitories do, we cannot sell bonds to finance its construction. Before we build, we must have the money.

COLLEGE FAMILY SEPTEMBER 1960

Our students need and want this new building. Their interest has been demonstrated by their willingness to raise over \$18,000 for the project by May 1st. In a recent chapel service, 184 students said they would try to give or raise \$100 each by that date.

If all who read these lines would respond to this project with enthusiasm equal to that of our students, we could build and move into the recreation building by September 1st!