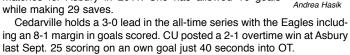

## Tonight's Match

The Cedarville University women's soccer team hosts the Asbury University Eagles tonight at Yellow Jacket Field in the fourth of a six-match home stretch.

The Lady Jackets enter tonight's game with a record of 2-4-1 after nipping Mount Vernon Nazarene 1-0 on an own goal with three minutes left this past Tuesday night.

Asbury, NAIA members of the Kentucky Intercollegiate Athletic Conference (KIAC), brings a 3-4 record into the match including a two match losing streak. The latest Eagle contest was a 2-0 setback at Trevecca Nazarene last Friday.

| Goals Allowed/Game | 1.9 *  | 2.4    |
|--------------------|--------|--------|
| Goalie Saves       | 20     | 31 *   |
| Shots              | 96     | 101 *  |
| Shots %            | .073   | .109 * |
| Shots on Goal      | 49 *   | 45     |
| SOG %              | .510 * | .446   |
| Corner Kicks       | 25 *   | 18     |
| Fouls              | 67     | 48 *   |
| Yellow Cards       | 2 *    | 2 *    |