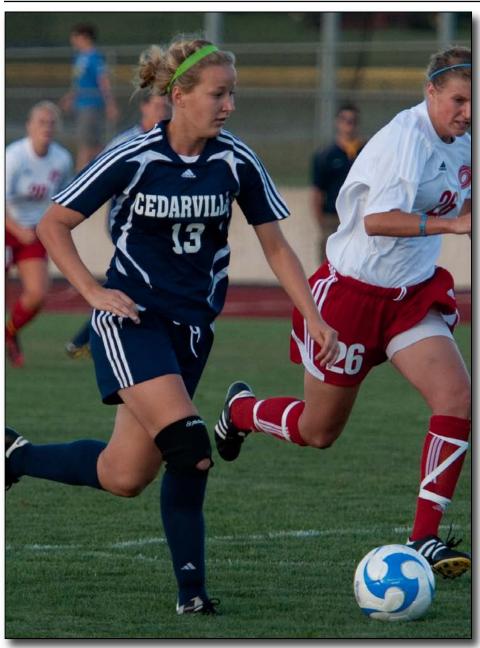

Tuesday we traveled to Defiance, Ohio to take on another set of Yellow Jackets. They were also located in the middle of

During halftime, I overheard defender Arianna "I eat, sleep, and breathe Disney movies" Pepper state how she was itching for a goal as well. It was more than exciting when her free kick in the second half sailed right into the net like John Smith sailed right into the path of Pocahontas. Other goals by Amanda "Yellow Card" Bunton and Morgan "I love my work boots" Ziegler sealed the deal for our first W of the season.