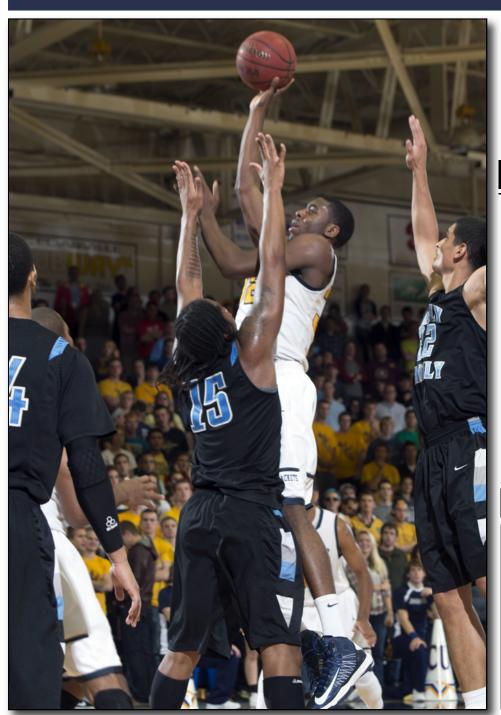

# Today's Game Preview

The Cedarville University Yellow Jackets host the Ohio Christian University Trailblazers today in the Callan Athletic Center in the first home game for the Jackets since November 20.

Senior Zimmy Nwogbo, a 6-foot-7 forward, has been solid in the first nine games of the 2012-13 schedule. Last year's NCCAA National Tournament MVP leads the Jackets with 16.3 points, 7.4 rebounds per game, 12 steals and a .593 field goal percentage.

The Yellow Jackets have been victorious in both of the two previous meetings between the two schools. Cedarville posted a 78-48 win on Nov. 11, 2008 as Daniel Rose tossed in 12 points to go with 10 boards and six blocks. CU captured an 87-75 Wesley Russell