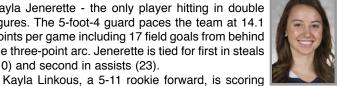

Mount Vernon Nazarene, an NAIA Division II member of the Crossroads League and formerly of the American Mideast Conference, was 2-8 before last night's home game against the University of Rio Grande.

The 2012-13 Lady Jackets are led in scoring by Kayla Jenerette - the only player hitting in double figures. The 5-foot-4 guard paces the team at 14.1 points per game including 17 field goals from behind the three-point arc. Jenerette is tied for first in steals (10) and second in assists (23).