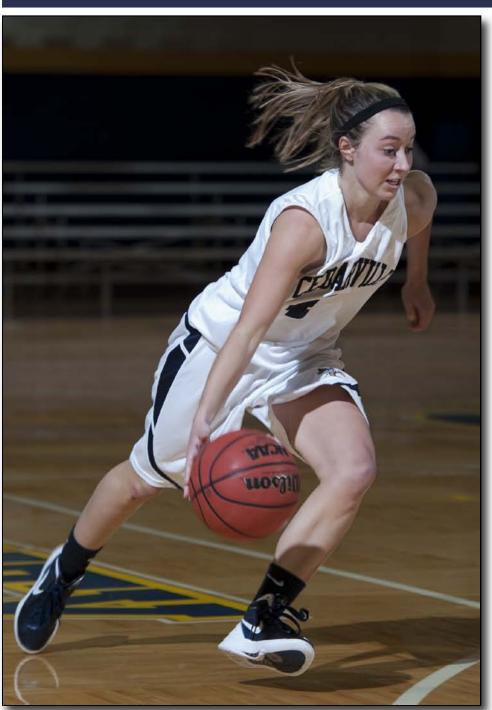

Mount Vernon Nazarene, an NAIA Division II member of the Crossroads League and formerly of the American Mideast Conference, was 2-8 before last night's home game against the University of Rio Grande.

The 2012-13 Lady Jackets are led in scoring by Kayla Jenerette - the only player hitting in double figures. The 5-foot-4 guard paces the team at 14.1 points per game including 17 field goals from behind the three-point arc. Jenerette is tied for first in steals (10) and second in assists (23).