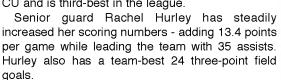

Rookie Kayla Jenerette, a 5-5 guard, is the third Lady Jacket with a double-digit scoring average at Rachel Hurley 11.4 points per game. She leads CU with 23 steals and an impressive .513 mark from long-range. Jenerette has a fourthbest 27 assists and is getting 2.5 rebounds per game.

Cedarville is shooting .448 from the field including 91-of-222 attempts from the three-point line for a league-best .410 mark. CU has three of the top five best long-range bombers in the AMC with Jenerette (.513), Hurley (.429) and Cayton (.429).