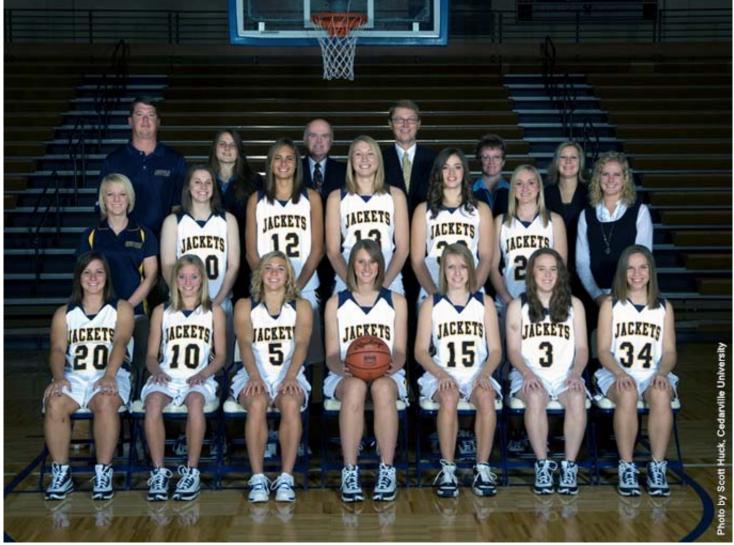

### 2008-09 Women's Basketball Roster

Members of the 2008-09 Cedarville University women's basketball team are (seated left-to-right) Lacie Condon, Rachel Hurley, Bayley Nosal, Alisha Lee, Alison Lemon, Kara Cayton, Julie Utz. (middle row) Student Athletic Trainer Julie Brandt, Stefanie Rodgers, Aubrey Siemon, Jenna Smith, Caitlyn Mauch, Lydia Miller, Student Assistant Stephanie Latham. (back row) Head Athletic Trainer Chris Cross, Assistant Coach Heather Grooms, Assistant Coach Dan Schetter, Head Coach Kirk Martin, Assistant Coach Lori Huckaby, Assistant Coach Lynsey Fabian.