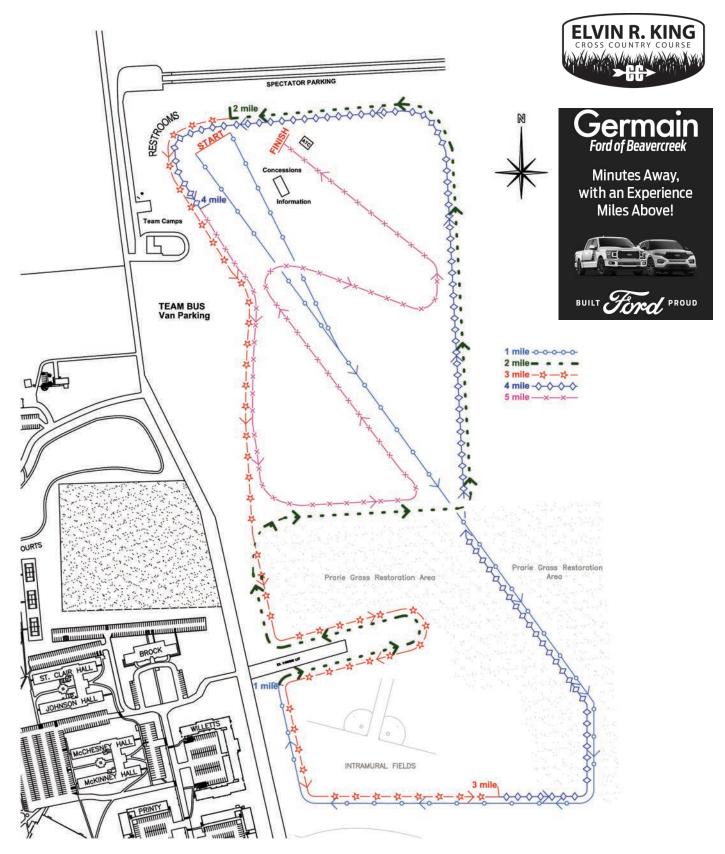

The Elvin R. King Cross Country Course, located at the north end of the campus just east of State Route 72, was constructed on 150 acres of property and was designed and built under the direction of former athletic director Pete Reese and King. Athletes run entirely on a grass course that includes rolling hills.

Cedarville continues to host the annual Friendship Invitational and is the site of the All-Ohio Championships on Sept. 28th. Besides the high school and junior high competitions in the Friendship Invitational, the course will host the OHSAA Southwest

District Championship on Oct. 19th. The Ohio Heritage Conference has also staged its championship meets on the course.

The primary cross country courses are the 5,000 meter layout (college women, high school boys & girls) and the 8,000 meter course (college men). There is also a 3,200-meter course for junior high competition as well as a 6K (NCAA women) and a 10K (NCAA men). Ample parking is available on site for up to 500 vehicles just west of State Route 72 on campus grounds.

Elvin R. King Cross Country Course 5K route

Elvin R. King Cross Country Course 8K route

Introducing the all new