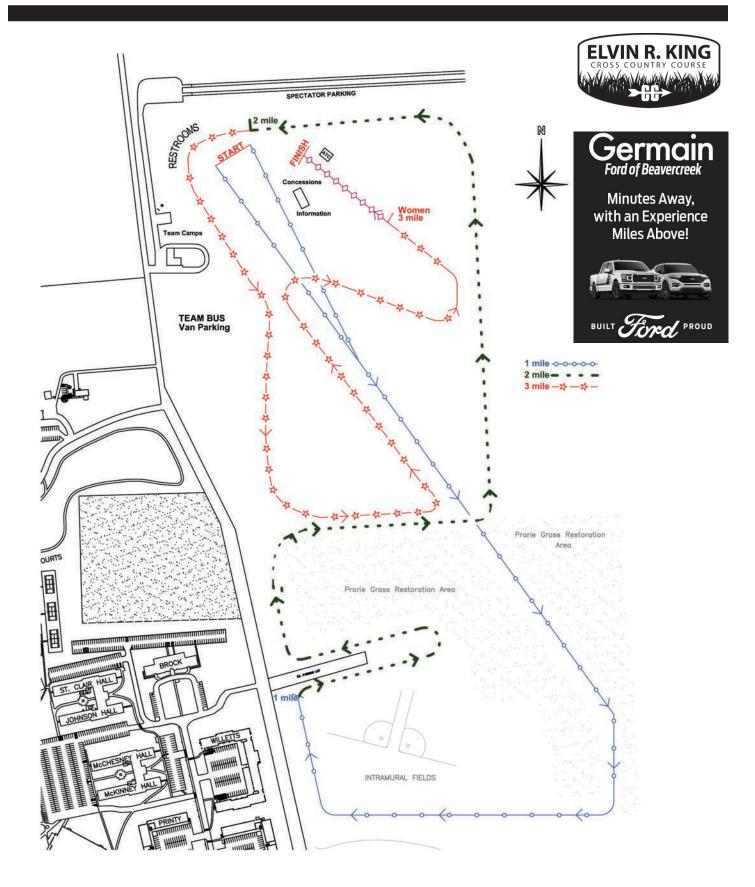

The Elvin R. King Cross Country Course, located at the north end of the campus just east of State Route 72, was constructed on 150 acres of property and was designed and built under the direction of former athletic director Pete Reese and King. Athletes run entirely on a grass course that includes rolling hills.

Cedarville continues to host the annual Friendship Invitational and is the site of the All-Ohio Championships on Sept. 28th. Besides the high school and junior high competitions in the Friendship Invitational, the course will host the OHSAA Southwest

District Championship on Oct. 19th. The Ohio Heritage Conference has also staged its championship meets on the course.

The primary cross country courses are the 5,000 meter layout (college women, high school boys & girls) and the 8,000 meter course (college men). There is also a 3,200-meter course for junior high competition as well as a 6K (NCAA women) and a 10K (NCAA men). Ample parking is available on site for up to 500 vehicles just west of State Route 72 on campus grounds.

Elvin R. King Cross Country Course 5K route

Elvin R. King Cross Country Course 8K route

Introducing the all new