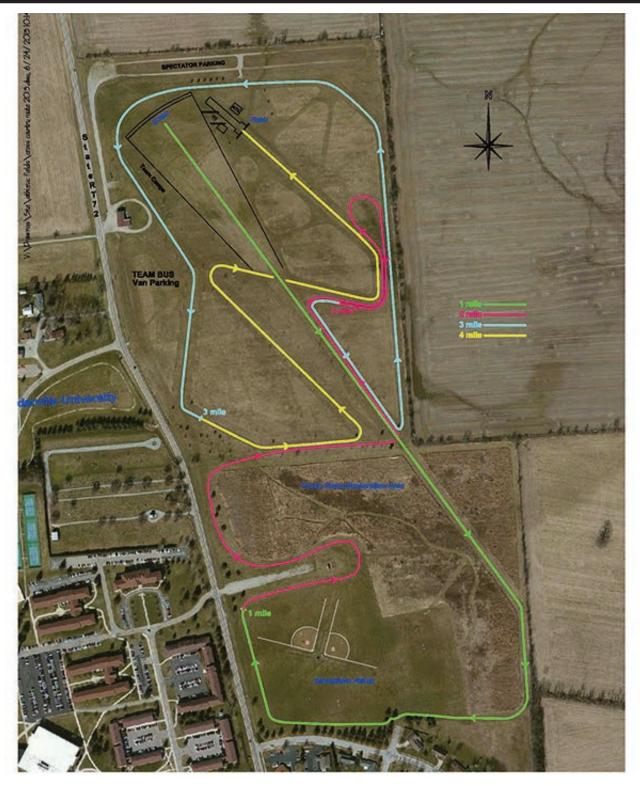

Men's Challenge 8K 6:00 PM

Women's Challenge 6K 6:40 PM

> Lady Jacket XC info

Yellow Jacket XC info

Elvin R. King XC Course Maps

# All-Ohio Intercollegiate >CC> Challenge

Elvin R. King Cross Country Course Cedar Cedar

Named awards should always be presented to honorees who most closely resemble the namesake of that award. With that in mind, who was Marv Frye? Marv's life spanned the years 1929-2022, but as track and field coaches we knew him best as the longtime coach at Ohio Wesleyan University. He headed OWU men's track from 1961-97, and cross country from 1960-88 and 1993-94, always with distinction. His track and field teams finished in the top 20 nationally seven times and his cross country teams advanced to the NCAA finals on three occasions. He coached 22 track and field All-Americans and three cross country All-Americans at Ohio Wesleyan, resulting in his being inducted into the Bishops' Hall of Fame in 1997. The home spring competition at Ohio Wesleyan has been named the Marv Frye Invitational. Even before he stopped coaching at OWU, Marv served as the meet director and host for the All-Ohio Cross Country Championships, known officially as the Ohio Intercollegiate Cross Country Championships (OICCC). In fact, Marv became synonymous with that competition.