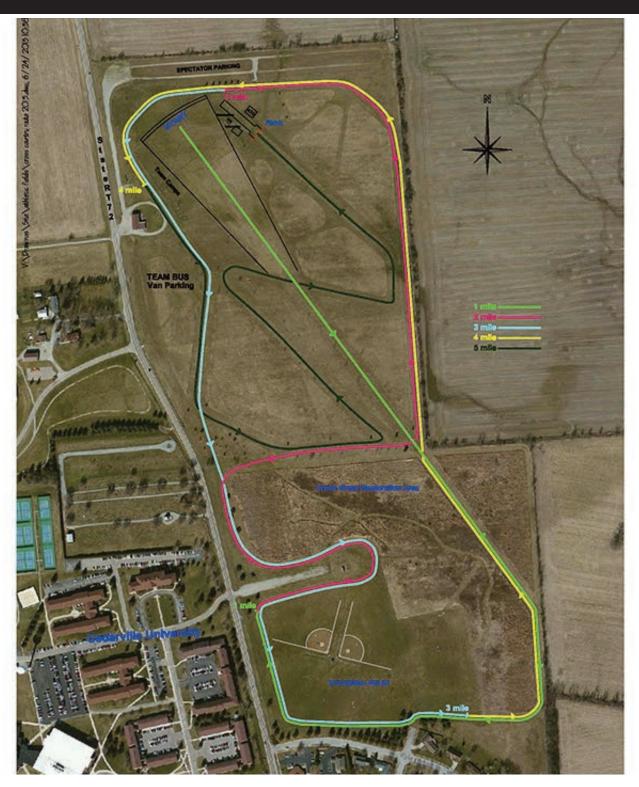

Men's Challenge 8K 6:00 PM

Women's Challenge 6K 6:40 PM

> Lady Jacket XC info

Yellow Jacket XC info

Elvin R. King XC Course Maps

# All-Ohio Intercollegiate >CC> Challenge

Elvin R. King Cross Country Course Cedar Cedar

Named awards should always be presented to honorees who most closely resemble the namesake of that award. With that in mind, who was Marv Frye? Marv's life spanned the years 1929-2022, but as track and field coaches we knew him best as the longtime coach at Ohio Wesleyan University. He headed OWU men's track from 1961-97, and cross country from 1960-88 and 1993-94, always with distinction. His track and field teams finished in the top 20 nationally seven times and his cross country teams advanced to the NCAA finals on three occasions. He coached 22 track and field All-Americans and three cross country All-Americans at Ohio Wesleyan, resulting in his being inducted into the Bishops' Hall of Fame in 1997. The home spring competition at Ohio Wesleyan has been named the Marv Frye Invitational. Even before he stopped coaching at OWU, Marv served as the meet director and host for the All-Ohio Cross Country Championships, known officially as the Ohio Intercollegiate Cross Country Championships (OICCC). In fact, Marv became synonymous with that competition.