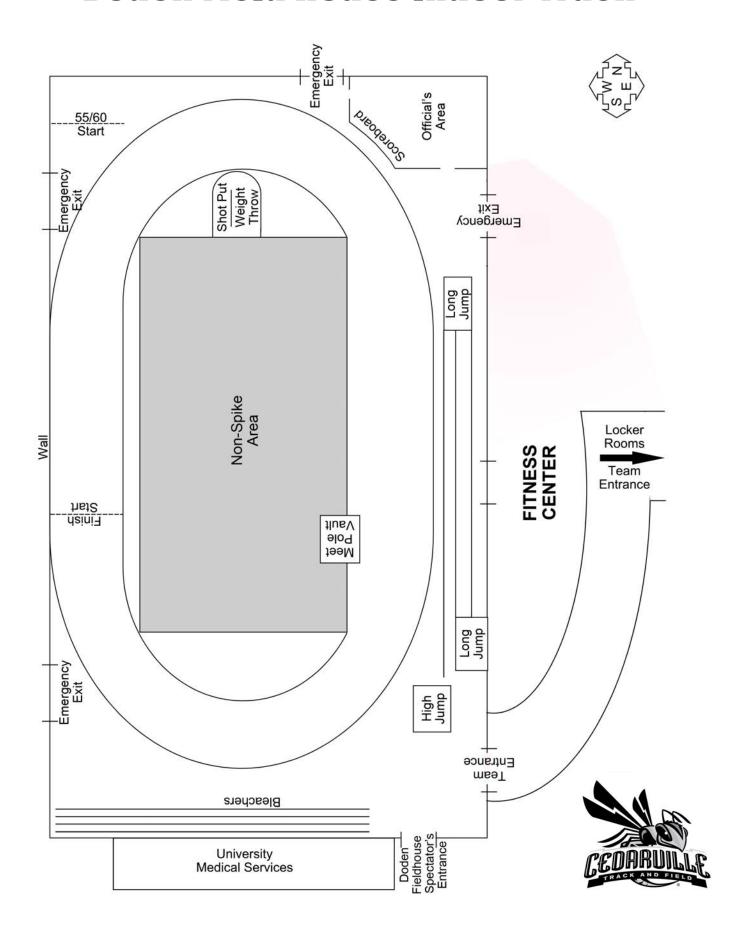

# **Doden Field House Indoor Track**

# 2023 Cedarville Collegiate Invite Tentative Time Schedule / HJ & PV Progression

#### **Field Events:**

3:30 pm High Jump Men (scoreboard end) & Women (bleacher end)

3:30 pm Weight Throw, (Men then Women) then Shot Put (Men then Women)

(after HJ)Pole Vault-Men then Women(after HJ)Long Jump-(scoreboard end) Men(after HJ)Long Jump-(bleacher end) Women

Triple Jump-(scoreboard end)-Women then Men (following LJ)

#### **Running Events:**

(Will not go more than 15 minutes ahead of schedule)

| 4:00 pm | 60 H (semi) W    |
|---------|------------------|
| 4:10    | 60 H (semi) M    |
| 4:20    | 60 Dash (semi) W |
| 4:35    | 60 Dash (semi) M |
| 4:50    | 60 H Final W     |
| 4:55    | 60 H Final M     |
| 5:00    | 60 Dash Final W  |
| 5:05    | 60 Dash Final M  |

#### (These events can't begin until After High Jump)

| 5:10 | 4x2 W   |
|------|---------|
| 5:20 | 4x2 M   |
| 5:25 | Mile W  |
| 5:45 | Mile M  |
| 6:10 | 3000 W  |
| 6:35 | 3000 M  |
| 6:55 | 400 W   |
| 7:00 | 400M    |
| 7:10 | 800 W   |
| 7:25 | 800 M   |
| 7:40 | 200 W   |
| 7:55 | 200 M   |
| 8:15 | 5000 W  |
| 8:35 | 5000 M  |
| 8:55 | 4x400 W |
| 9:05 | 4x400 M |
| 9:10 | DMR W   |
| 9:25 | DMR M   |
|      |         |