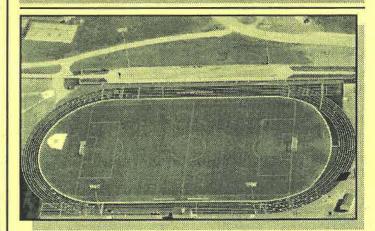

# Yellow Jacket Field

Cedarville University continues to produce some of the finest athletic facilities in the country. A new soccer complex which is surrounded by an eight-lane track and lights was opened for soccer play in the fall of 2002 while the track opened for competition the spring of 2004. The facility was built under the supervision of athletic director Pete Reese.

The soccer field is a 120 x 73 yard natural turf playing surface which includes an irrigation system. The complex features an electronic scoreboard, press box, and ample seating for 2,000 fans.

No job too large or small!!