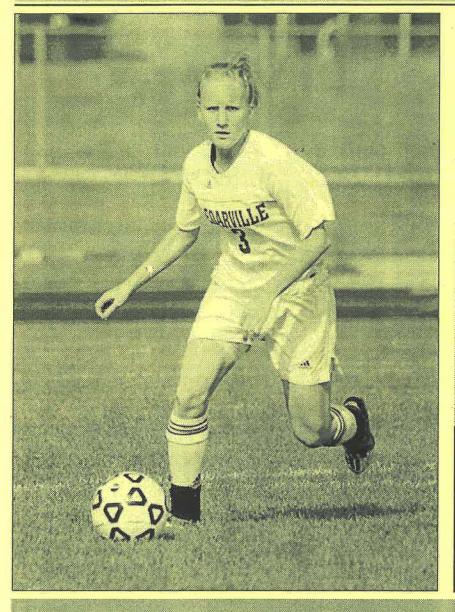

Cedarville University Women's Soccer

# Meet the 2006 Lady Jackets

#0 Amber Laing **GK, Sophomore** Warminster, PA

**#1 Kelly Teague GK**, Sophomore Columbia, MO

#2 Brianne Barnes GK, Freshman Fenton, MI

#3 Kristen Malpass D, Senior Cary, NC

#4 Hannah Wailes F, Sophomore Cedarville, OH