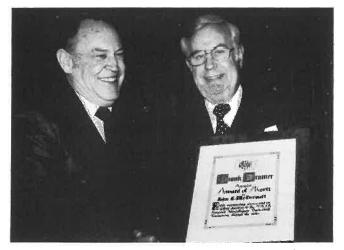

Huron College SD's Terry Dupris (left) receives the Charles Stevenson Hustle Award from Richard "Dutch" Ericksop (right), chairman of the NAIA Tournament Committee.

John McDermott (left) receives the 1980 Frank Cramer Award from Jack Cramer (right), president of the Cramer Chemical Company of Gardner, Kansas.