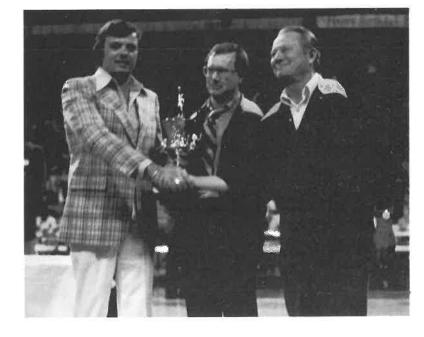

Appalachian Ståte (NC) Evansville (Ind) Northwestern Louisiana State Tarkio (Mo) Southwestern (Kan)

A proud Leroy Jackson of Cameron OK accepts the Chuck Taylor Award as the most valuable player in the 1980 NAIA Tournament. Making the presentation is John McLendon (right), of the Converse Rubber Company.