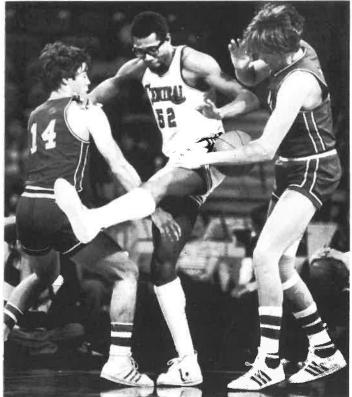

#### **CEDARVILLE COLLEGE "YELLOW JACKETS" (25-3)**

Coach: Don Callan Asst. Coach: Keith Clark, Dann Green Honorary Coaches: Randy Siesser, Paul Mentesana-Olympia Brewing Company Name Class L D Pos. Ht. Wt. Hometown 5 Larry Green 150 5 G 5-8 Cedarville, OH Jr. Mike Smart So. 11 11 G 6-0 155 Troy, OH **Todd Hamlet** F 6-3 170 13 13 Fr. Troy, MI G 15 15 Malcolm Dixon 6-0 175 So. Hamilton, OH \*Greg Greve F 21 21 6-3 190 Sr. Greensburg, IN 23 23 \*Curt Berger G 5-11 160 Sr. Olney, IL 31 31 Drew Baker F Cedarville, OH 6-2 175 Jr. G 33 33 \*Eric Mounts 6-3 170 Sr. Springfield, OH F 35 35 \*David Carr Cedarville, OH 6-5 185 So. С 41 41 Tim Danube 6-6 200 Fr. Baraboo, WI 43 43 \*Mark Womack F Churubusco, IN 6-4 180 Jr. С 53 53 Tim Pryor 6-7 195 So. Troy, MI